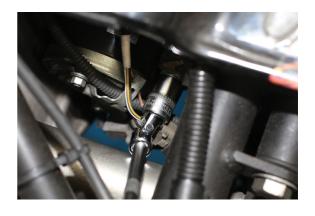

## **Universal Joint Set Spring Loaded 3pc**

This 3 piece spring loaded universal joint set, comprising of 1/4", 3/8" & 1/2" drive joints, has been designed to make them easier to fit on to sockets and offer up to fasteners. Their low profile design allows them to be used in confined spaces, making them ideal for use in engine bays and under dashboards, and the springs also help to prevent the joint becoming loose with age and wear, meaning that they will continue to be easy to handle.