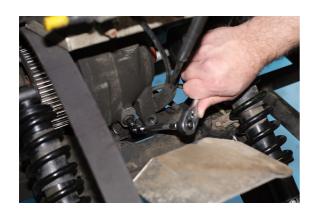

## **Universal Joint Set Spring Loaded 3pc**

This 3 piece spring loaded universal joint set, comprising of 1/4", 3/8" & 1/2" drive joints, has been designed to make them easier to fit on to sockets and offer up to fasteners. Their low profile design allows them to be used in confined spaces, making them ideal for use in engine bays and under dashboards, and the springs also help to prevent the joint becoming loose with age and wear, meaning that they will continue to be easy to handle.