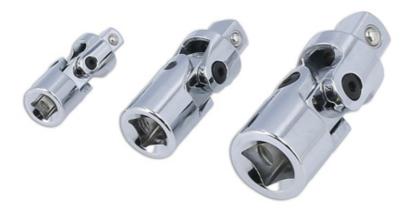

## **Universal Joint Set Spring Loaded 3pc**

This 3 piece spring loaded universal joint set, comprising of 1/4", 3/8" & 1/2" drive joints, has been designed to make them easier to fit on to sockets and offer up to fasteners. Their low profile design allows them to be used in confined spaces, making them ideal for use in engine bays and under dashboards, and the springs also help to prevent the joint becoming loose with age and wear, meaning that they will continue to be easy to handle.

## **Additional Information**

- Sizes: 1/4"D, 3/8"D, 1/2"D.
- Low profile universal joint set, ideal for use in hard to reach spaces.
- Spring loaded, making it easier to attach to sockets & use, preventing the joint from becoming loose.
- Manufactured from chrome vanadium with a polished finish; hardness of 38-46 HRC.
- · Presented in an EVA foam tray convenient for user storage and limiting packaging waste.