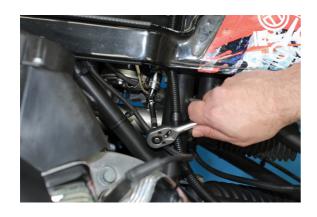

## **Universal Joint Set Spring Loaded 3pc**

This 3 piece spring loaded universal joint set, comprising of 1/4", 3/8" & 1/2" drive joints, has been designed to make them easier to fit on to sockets and offer up to fasteners. Their low profile design allows them to be used in confined spaces, making them ideal for use in engine bays and under dashboards, and the springs also help to prevent the joint becoming loose with age and wear, meaning that they will continue to be easy to handle.