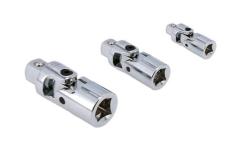

## **Universal Joint Set Spring Loaded 3pc**

This 3 piece spring loaded universal joint set, comprising of 1/4", 3/8" & 1/2" drive joints, has been designed to make them easier to fit on to sockets and offer up to fasteners. Their low profile design allows them to be used in confined spaces, making them ideal for use in engine bays and under dashboards, and the springs also help to prevent the joint becoming loose with age and wear, meaning that they will continue to be easy to handle.

## **Additional Information**

- Sizes: 1/4"D, 3/8"D, 1/2"D.
- Low profile universal joint set, ideal for use in hard to reach spaces.
- Spring loaded, making it easier to attach to sockets & use, preventing the joint from becoming loose.
- Manufactured from chrome vanadium with a polished finish; hardness of 38-46 HRC.
- · Presented in an EVA foam tray convenient for user storage and limiting packaging waste.