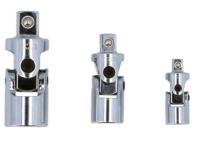

## **Universal Joint Set Spring Loaded 3pc**

This 3 piece spring loaded universal joint set, comprising of 1/4", 3/8" & 1/2" drive joints, has been designed to make them easier to fit on to sockets and offer up to fasteners. Their low profile design allows them to be used in confined spaces, making them ideal for use in engine bays and under dashboards, and the springs also help to prevent the joint becoming loose with age and wear, meaning that they will continue to be easy to handle.

## **Additional Information**

- Sizes: 1/4"D, 3/8"D, 1/2"D.
- Low profile universal joint set, ideal for use in hard to reach spaces.
- Spring loaded, making it easier to attach to sockets & use, preventing the joint from becoming loose.
- Manufactured from chrome vanadium with a polished finish; hardness of 38-46 HRC.
- · Presented in an EVA foam tray convenient for user storage and limiting packaging waste.